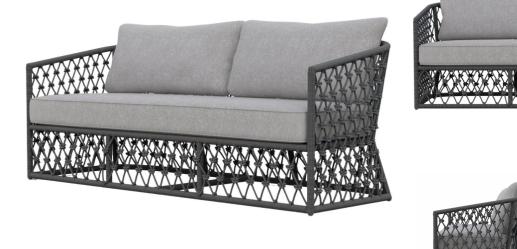

## AMELIA SOFA

SKU: AZZ123AD

The Amelia Sofa is infused in simple elegance with focused attention to comfort and style. The breezy character is accentuated through a distinctive hand-knotted rope pattern that couples soft curves and precise angles. Crisp lines of the Sunbrella cushion refine the design making it suitable for indoor or outdoor spaces.Dimensions: W 78" x D 29.50" x H 30"