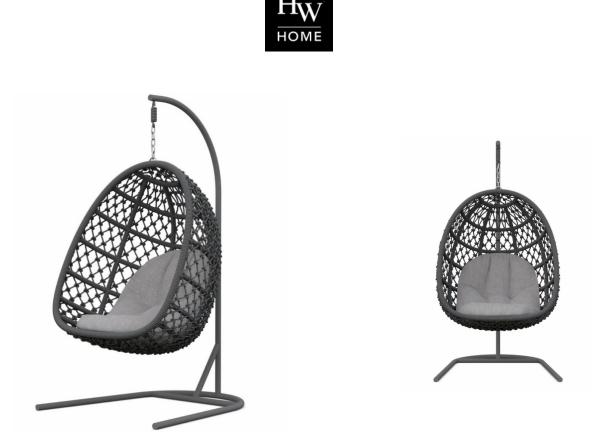

## AMELIA HANGING CHAIR

SKU: AZZ124AD

Sway in elegance anywhere. The Amelia Hanging Chair has focused attention to comfort and style. The breezy character is accentuated through a distinctive hand-knotted rope pattern coupled with plush Sunbrella fabric for sublime comfort.Dimensions: W 41" x D 28" x H 48.5"