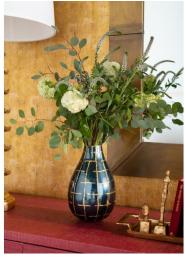

## **LOOM VASE**

SKU: BGW201V

Recalling the centuries-old Japanese tradition of Kintsugi, in which the cracks of broken pottery are repaired with gold, our Loom Vase weaves threads of shining brass across its facade, communicating the beauty of handmade imperfection. And while it may look like delicate porcelain, the vase is actually handshaped from blackened iron, meaning it's durable enough for everyday display atop a dining table or console—even with kids around. Whether filled with fresh flowers or spotlighted solo, the Loom elevates a space with the air of a rare treasure. Dimensions: Dia 5.5" x H 9.5"