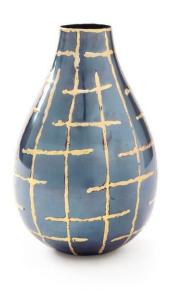

## **LOOM VASE**

SKU: BGW201V

Recalling the centuries-old Japanese tradition of Kintsugi, in which the cracks of broken pottery are repaired with gold, our Loom Vase weaves threads of shining brass across its facade, communicating the beauty of handmade imperfection. And while it may look like delicate porcelain, the vase is actually handshaped from blackened iron, meaning it's durable enough for everyday display atop a dining table or console—even with kids around. Whether filled with fresh flowers or spotlighted solo, the Loom elevates a space with the air of a rare treasure. Dimensions: Dia 5.5" x H 9.5"