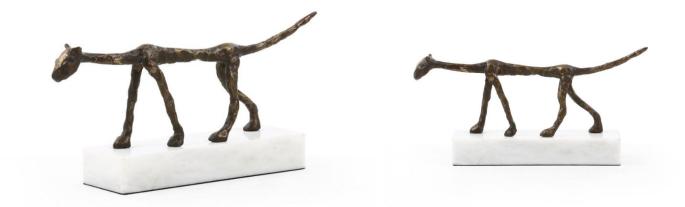

## FELIX STATUE

SKU: BGW203

Finding its roots in art history, the Felix Statue is a surrealist study inspired by a 1951 sculpture by the iconic Alberto Giacometti, wherein he revisited a memory of his brother's cat moving "just like a ray of light." Rendered in iron with a worked, textured bronze finish à la Giacometti, our Felix stands lithe and long on a sculptural base of white marble. The perfect ode to a beloved pet in a study, office, home library, or the like.Dimensions: W 12" x D 3" x H 5"