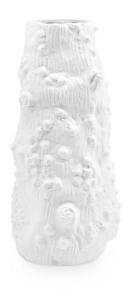

## **SAORISE VASE**

SKU: BGW210

The Saorise vase takes it's inspiration from forms encountered in the natural world. Borrowing from coral reefs, to forests, to natural rock outcroppings, our artisans have created vases in white matte porcelain that celebrate the beauty and the asymmetry forms encountered in both land and sea. The Saorise Vase recalls a tree trunk in the forest with all the little growths and knobs that would naturally occur stunning in their originality, these pieces serve either decorative objects, for example gracing center table or a dining table, or as vases holding floral arrangements. Dimensions: Dia 7.5" x H 17"