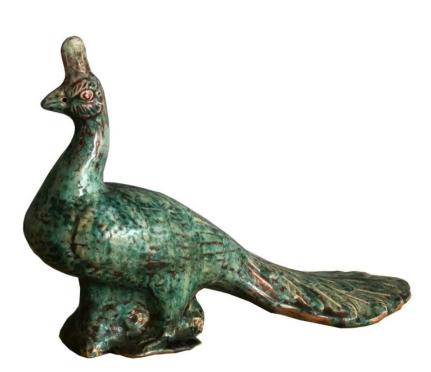

## SPECKLED PEACOCK SCULPTURE

SKU: LGA100

Each piece was handcrafted by skill and joy. Imperfection is part of the characters. Minor variation of color/shape/size is normal for hand-made products. It is not considered as a manufacturing defect.Dimensions: W 14" x D 4" x H 9.5"