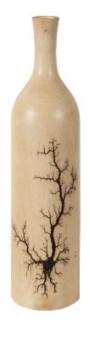

## LIGHTNING BOTTLE

SKU: PHI7805L

Carved from natural solid wood, The beautiful fractal pattern was created when skilled artisans positioned a liquid material on the wood and placed two electrodes at each end. The patterns that emerged pays homage to the tree's DNA. The lightning patterns that run along the surfaces of these decorative wood vessels will bring powerful organic texture to a space. Place one as the centerpiece of a tabletop tableau in a modern living room or slide it into a shelf in a transitional den and you'll see just how versatile this round decorative accent can be. This piece is crafted from natural solid wood. Lightning pattern is created naturally and will vary, adding a unique character to your piece. Dimensions: W 4" x D 4" x H 17"