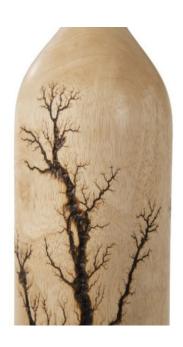

## LIGHTNING BOTTLE

SKU: PHI7805L

Carved from natural solid wood, The beautiful fractal pattern was created when skilled artisans positioned a liquid material on the wood and placed two electrodes at each end. The patterns that emerged pays homage to the tree's DNA. The lightning patterns that run along the surfaces of these decorative wood vessels will bring powerful organic texture to a space. Place one as the centerpiece of a tabletop tableau in a modern living room or slide it into a shelf in a transitional den and you'll see just how versatile this round decorative accent can be. This piece is crafted from natural solid wood. Lightning pattern is created naturally and will vary, adding a unique character to your piece. Dimensions: W 4" x D 4" x H 17"