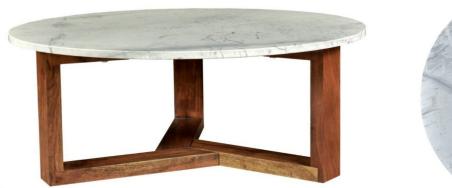

## JINXX COCKTAIL TABLE

SKU: MOE5030

There's been no better pairing since wine and cheese. With a solid Satwaria marble tabletop and solid acacia base, the Jinxx Cocktail Table showcases the best of nature's work effortlessly. Jinxx's Satwaria marble is heavily veined with darker grey and charcoal striations, resulting in an attractive off-white tone. Please note that due to the natural variances in marble, each table will vary in tone &vein markings. Dimensions: W 38" x D 38" x H 15"