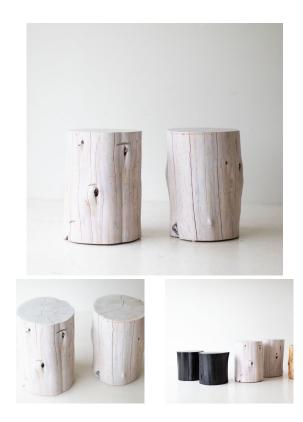

## HW ORGANIC STUMP

## SKU: HWH220WH

Kilin dried these stumps all go through a drying process, sometimes for up to a month. Meticulously designed with bringing each and every log to a specific moisture level. This process helps with major cracking, long-term moisture issues, and bugs.Dimensions: Dia 18"