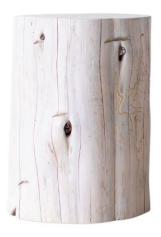

## HW ORGANIC STUMP

## SKU: HWH220WH

Kilin dried these stumps all go through a drying process, sometimes for up to a month. Meticulously designed with bringing each and every log to a specific moisture level. This process helps with major cracking, long-term moisture issues, and bugs.Dimensions: Dia 18"