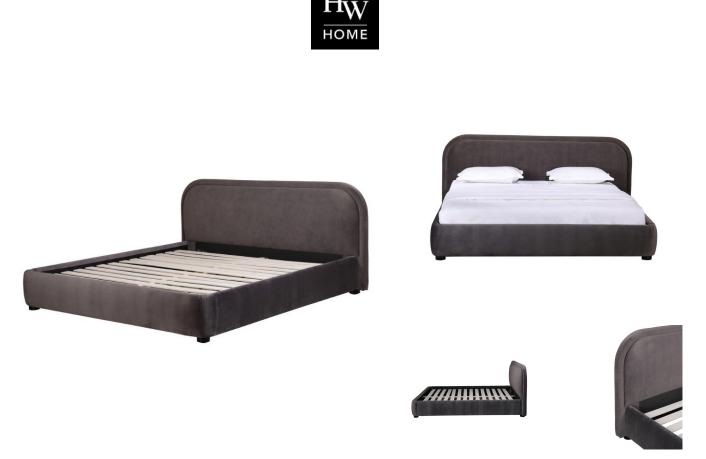

## COLIN QUEEN BED

## SKU: MOE102QC

A place of pure bliss and rejuvenation. There are no sharp edges or harsh lines with the Colin bed. Both frame and headboard create a beautifully curved silhouette that's stress-free and perfectly padded in sumptuous bouclé upholstery. Made for mellow spaces and doubled down in softness, this bed's gentle lines and rounded corners will give your bedroom a sense of tranquility. Simultaneously, its dark, subtly exposed wooden post legs provide an added sense of security and stability. Practically a dreamy cloud, Colin is an inviting place of pure relaxation for the body and mind. Rest upon the Colin and watch your worries slip away. Dimensions: W 70" x D 86" x H 40"