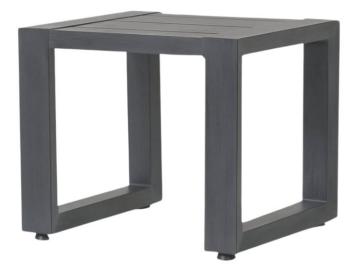

## **REDONDO SIDE TABLE**

SKU: SWU900ST

The Redondo End Table blends modern and industrial sensibility into one striking design for a wonderfully versatile occasional piece. Crafted in powder coated aluminum, the Redondo features a slat table top and linear frame in a hand-brushed Slate finish. Dimensions: W 20" x D 24" x H 20"