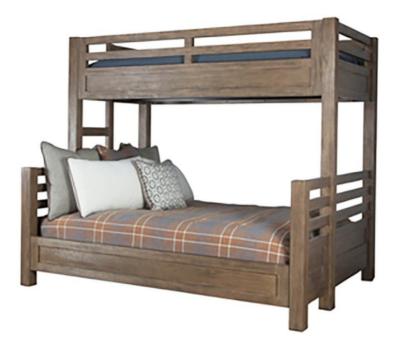

## HAMILTON XL TWIN / QUEEN BUNK BED

SKU: TBR0015VS

Our Hamilton Bunk Beds are made with Solid Alder Wood and Alder Veneer. Unmatched strength make our bunk beds the preferred choice for adult bunk beds. Dimensions: W 88" x D 66" x H 78"