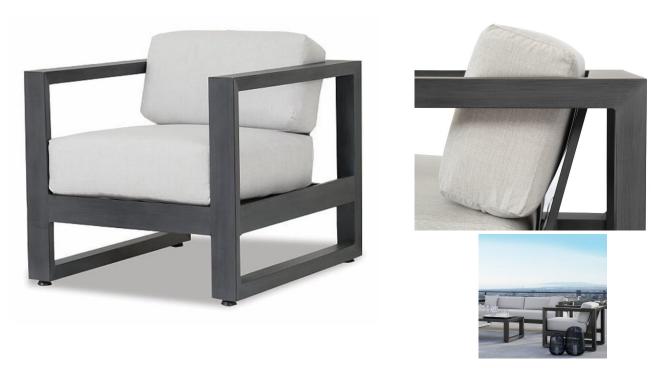

## **REDONDO CLUB CHAIR**

SKU: SWU900CC

The Redondo Club Chair blends modern and industrial sensibility into one striking design. Informed by mid-century design elements, the Redondo features a low back and smart, linear frame. Crafted in powder coated aluminum in a hand-brushed Slate finish.Dimensions: W 31" x D 35" x H 31"