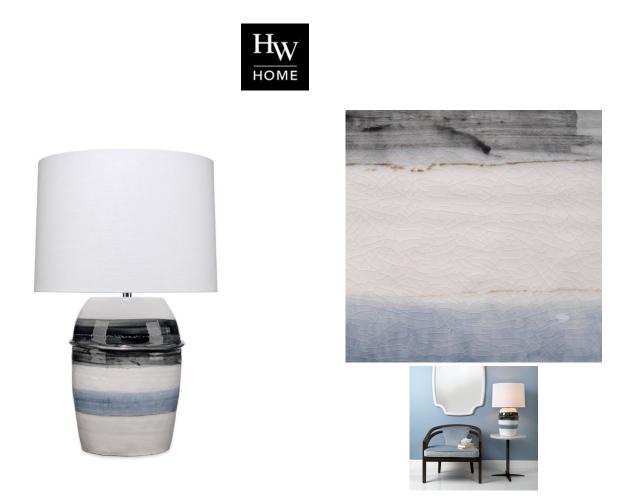

## HORIZON STRIPED TABLE LAMP

SKU: JYC9205

This evocative lamp is an ideal addition to a room designed to both sooth and comfort its occupants. Handcrafted and finished, with a ceramic and acrylic base, it was inspired by coastal horizons. HW Home tops it with rolled edge tapered drum shade, and a coordinating ceramic ball finial. No two will be identical.Dimensions: H 32.25" x Dia 20"Shade Top: W 19"Shade Bottom: D 20"Shade Side: H 14"