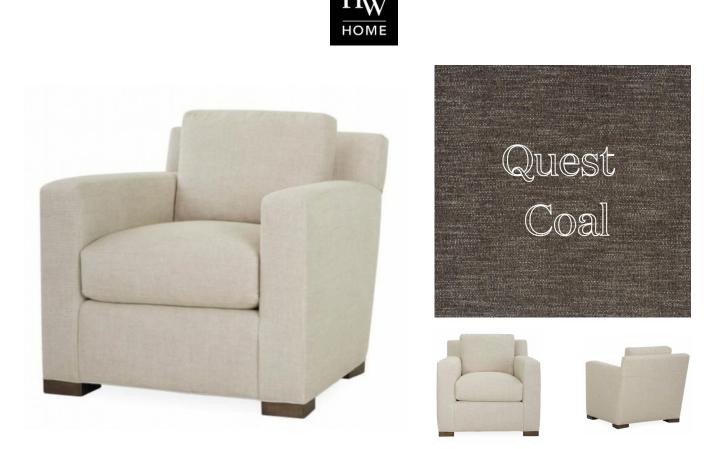

## LONDON CLUB CHAIR

SKU: LEE1250

This chair is stocked in Quest Coal.¬†Connect with our team to get more information about this chair.¬†Dimensions: W 33"x D 35" x H 31"

Boulder Pearl Street 1941 Pearl Street Boulder, CO 80302 p. 303 545-0320 f. 303 545-0944 Denver Cherry Creek North 199 Clayton Lane Denver, CO 80206 p. 303 394-9222 f. 303 394-9111 Fort Collins Front Range Village 4321 Corbett Dr Fort Collins CO 80525 p. 970 632-5957 f. 970 689-3679 Administration & Distribution Center 4246 Carson Street #101 Denver, CO 80239 p. 720 564-1286 f. 720 564-1290