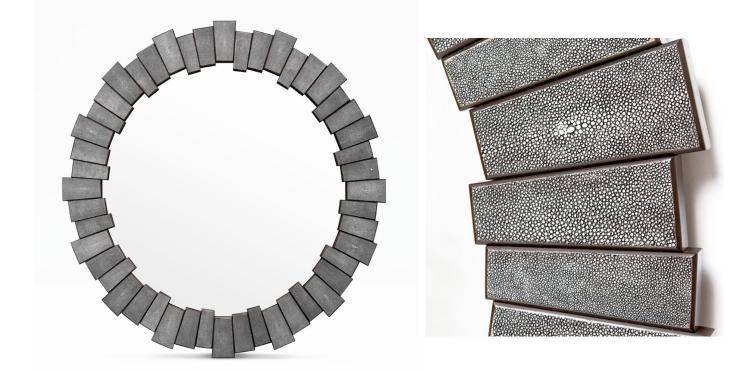

## **CLAUDE MIRROR**

SKU: MAD1004

Diminutive trapezoids covered in exquisite faux shagreen leather offset a central mirror. The smaller geometric shapes both highlight and emphasize the grain pattern of the shagreen. Placed together, they build into a familiar, yet modern, shape.Dimensions: Dia. 34"