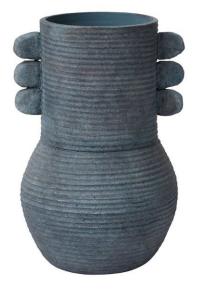

## MURRAY VASE

## SKU: ACD115SM

The textured Murray vase in the perfect shade of matte blue is beautiful enough to stand alone as home decor, or use it to elevate a bouquet beyond ordinary.Dimensions: W 6" x D 6" x H 8"