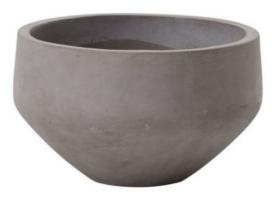

## **NEWPORT BOWL**

SKU: ACD127T

The Newport Bowl is a concrete outdoor safe planter with a wide opening and tapered base.Dimensions: Dia 13.25" x H 7.75"

Boulder Pearl Street 1941 Pearl Street Boulder, CO 80302 p. 303 545-0320 f. 303 545-0944 Denver Cherry Creek North 199 Clayton Lane Denver, CO 80206 p. 303 394-9222 f. 303 394-9111 Fort Collins Front Range Village 4321 Corbett Dr Fort Collins CO 80525 p. 970 632-5957 f. 970 689-3679 Administration & Distribution Center 4246 Carson Street #101 Denver, CO 80239 p. 720 564-1286 f. 720 564-1290