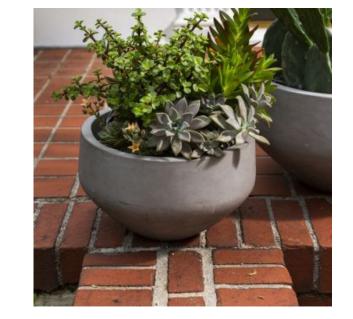

## **NEWPORT BOWL**

SKU: ACD127T

The Newport Bowl is a concrete outdoor safe planter with a wide opening and tapered base.Dimensions: Dia 13.25" x H 7.75"

Boulder Pearl Street 1941 Pearl Street Boulder, CO 80302 p. 303 545-0320 f. 303 545-0944 Denver Cherry Creek North 199 Clayton Lane Denver, CO 80206 p. 303 394-9222 f. 303 394-9111 Fort Collins Front Range Village 4321 Corbett Dr Fort Collins CO 80525 p. 970 632-5957 f. 970 689-3679 Administration & Distribution Center 4246 Carson Street #101 Denver, CO 80239 p. 720 564-1286 f. 720 564-1290