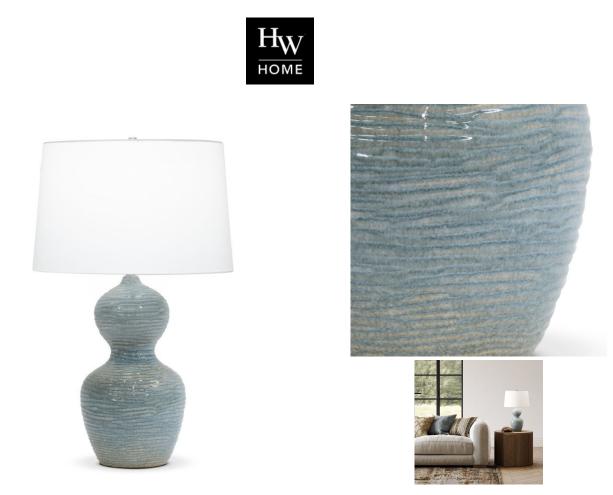

## THERESA TABLE LAMP

## SKU: FLW113

With its voluptuous curves and cotton shade, this table lamp epitomizes classic elegance. Featuring a curved silhouette in natural ceramic, the lamp base has a distinctive textured finish in both blue and beige hues.Dimensions: Dia 16" x H 25.62"Shade Top: W 14"Shade Bottom: D 16"Shade Side: H 10"