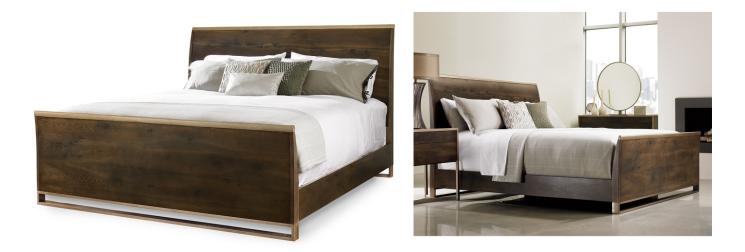

## NIGHT NIGHT BED

SKU: MOD1300Q

A modern take on the sleigh bed, the Night Night offers a slim profile with a very narrow foot print. The streamlined silhouette allows the natural beauty of the fumed oak to set just the right tone for the bedroom. The head and foot boards are capped in a matte gold artisan metal, and a ribbon of artisan metal shapes the bed's legs.Dimensions: W 64" x D 89.75" x H 52"