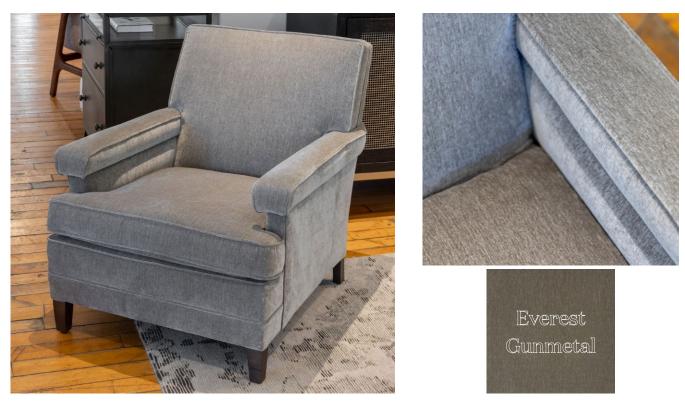

## LAURA CHAIR

SKU: LEE1253

This chair is stocked in Everest Gunmetal. Connect with our team to get more information.Dimensions: W 30" x D 39" H 32"

Boulder Pearl Street 1941 Pearl Street Boulder, CO 80302 p. 303 545-0320 f. 303 545-0944 Denver Cherry Creek North 199 Clayton Lane Denver, CO 80206 p. 303 394-9222 f. 303 394-9111 Fort Collins Front Range Village 4321 Corbett Dr Fort Collins CO 80525 p. 970 632-5957 f. 970 689-3679 Administration & Distribution Center 4246 Carson Street #101 Denver, CO 80239 p. 720 564-1286 f. 720 564-1290