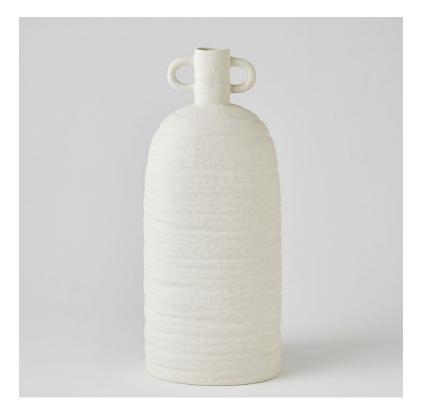

## SAHARA VASE

SKU: GLV5074LG

The Sahara Vases are made of Portuguese ceramic with a textured white finish.Dimensions: W 6.25" x D 8.5" x H 19.75"

Boulder Pearl Street 1941 Pearl Street Boulder, CO 80302 p. 303 545-0320 f. 303 545-0944 Denver Cherry Creek North 199 Clayton Lane Denver, CO 80206 p. 303 394-9222 f. 303 394-9111 Fort Collins Front Range Village 4321 Corbett Dr Fort Collins CO 80525 p. 970 632-5957 f. 970 689-3679 Administration & Distribution Center 4246 Carson Street #101 Denver, CO 80239 p. 720 564-1286 f. 720 564-1290