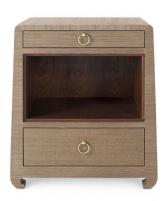

## MING 2-DRAWER SIDE TABLE

SKU: BGW105STB

Handsomely tailored in both form and finishings, the Ming Side Table in Brown boasts a subtly graduated silhouette, soft corners, and thoughtfully-applied details, such as an open, inset shelf that allows for decorative display, and delicately curved Chow-style feet. Two drawers adorned with polished brass ring pulls supply convenient hide-away storage, each with rich stained wood interiors. Draped in lush, textured grasscloth with a lacquered finish, the Ming elevates its surroundings with its refined presence. It's perfect for pairing on either side of a bed or sofa, where it will get plenty of use. Dimensions: W 25" x D 18" x H 29.5"