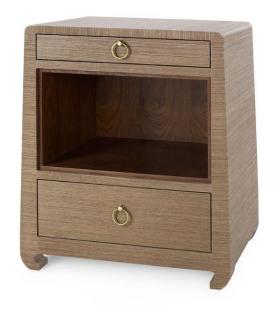

## MING 2-DRAWER SIDE TABLE

SKU: BGW105STB

Handsomely tailored in both form and finishings, the Ming Side Table in Brown boasts a subtly graduated silhouette, soft corners, and thoughtfully-applied details, such as an open, inset shelf that allows for decorative display, and delicately curved Chow-style feet. Two drawers adorned with polished brass ring pulls supply convenient hide-away storage, each with rich stained wood interiors. Draped in lush, textured grasscloth with a lacquered finish, the Ming elevates its surroundings with its refined presence. It's perfect for pairing on either side of a bed or sofa, where it will get plenty of use. Dimensions: W 25" x D 18" x H 29.5"