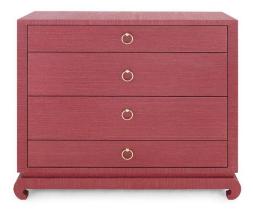

## **MING 4-DRAWER DRESSER**

SKU: BGW213R

Handsomely tailored in both form and finishings, the Ming Dresser in Red boasts an elegant silhouette, soft corners, and thoughtfully-applied details, such as a podium base and delicately curved Chow-style feet. Four drawers make up its facade, each adorned with polished brass ring pulls and rich stained wood interiors. Draped in lush, textured grasscloth with a lacquered finish, the Ming elevates its surroundings with its refined presence. It's the perfect storage solution in a living room, bedroom, or study. Dimensions: W 40.5" x D 18" x H 34"