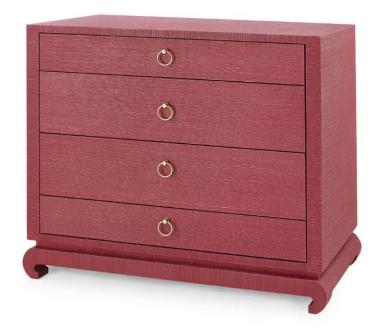

## **MING 4-DRAWER DRESSER**

SKU: BGW213R

Handsomely tailored in both form and finishings, the Ming Dresser in Red boasts an elegant silhouette, soft corners, and thoughtfully-applied details, such as a podium base and delicately curved Chow-style feet. Four drawers make up its facade, each adorned with polished brass ring pulls and rich stained wood interiors. Draped in lush, textured grasscloth with a lacquered finish, the Ming elevates its surroundings with its refined presence. It's the perfect storage solution in a living room, bedroom, or study. Dimensions: W 40.5" x D 18" x H 34"