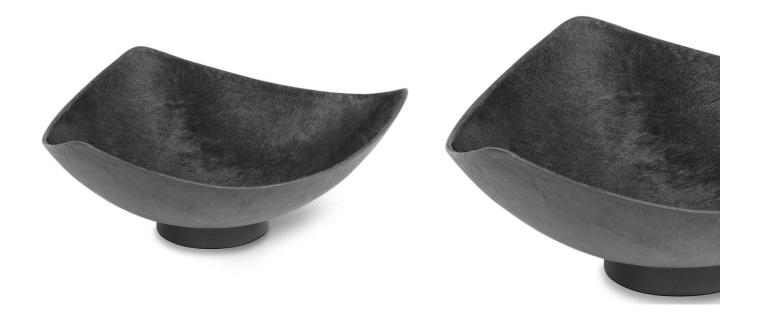

## **BENTLEY BOWL**

SKU: REA5026

A style staple, this Bentley Bowl is the perfect addition to your home. The natural shape adds character while the rich black hair on hide and leather details create a masculine appeal. Made of quality materials that are meant to last, this piece is as functional as it is fashionable for your modern rustic space. Dimensions: W 17.5" x D 17.5" x H 7"