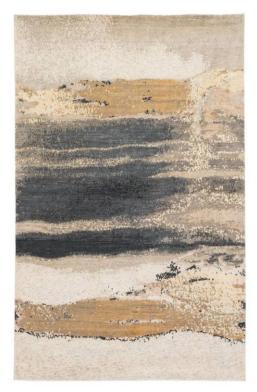

## WABI SABI RUG

SKU: JPR0980

Boldly textured and extraordinary in shifting tones of slate gray and gold, the Wabi Sabi area rug infuses modern spaces with a statement-making layered abstract. Crafted of natural and durable wool, this Tibetan handknot offers a luxurious and painterly-inspired addition to any home.Dimensions: 9" x 12"