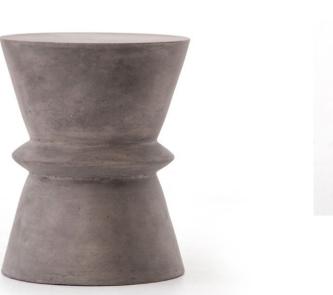

## LINA END TABLE

SKU: AUS3025DG

Smooth concrete is elegantly cinched into a modern hourglass shape. Safe indoors or out. Cover or store indoors during inclement weather or when not in use. Dimensions: W 14.25" x D 14.25" x H 17.75"