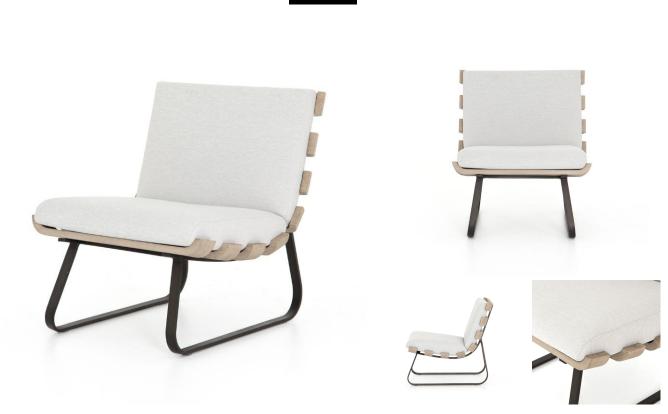

## DIMITRI OUTDOOR CHAIR

SKU: AUS325OC

A slatted frame of FSC®-certified teak supports spacious lounge-style seating. Cushions are covered in UV-resistant, water-repellent fabric. Finished with bronze aluminum legs. Cover or store indoors during inclement weather and when not in use.Dimensions: W 28.5" x D 33.25" x H 32.75"