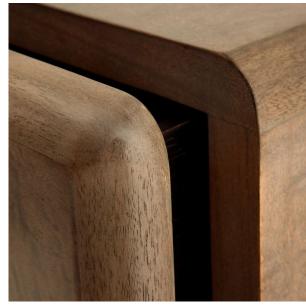

## NORM WALL MOUNTED CONSOLE TABLE

**SKU: TER8503** 

The norm exemplifies traditional craftsmanship with a modern aesthetic. The narrow profile of this console is composed of an armor burl oak veneer and features three short but deep drawers for ample storage. Beveled edges enhance the contemporary form of the drawers, and a discrete longer drawer stationed below creates additional storage space. Mounts to the wall. Finish will vary.Dimensions: W 60" x D 15" x H 12