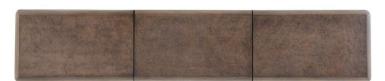

## NORM WALL MOUNTED CONSOLE TABLE

**SKU: TER8503** 

The norm exemplifies traditional craftsmanship with a modern aesthetic. The narrow profile of this console is composed of an armor burl oak veneer and features three short but deep drawers for ample storage. Beveled edges enhance the contemporary form of the drawers, and a discrete longer drawer stationed below creates additional storage space. Mounts to the wall. Finish will vary.Dimensions: W 60" x D 15" x H 12