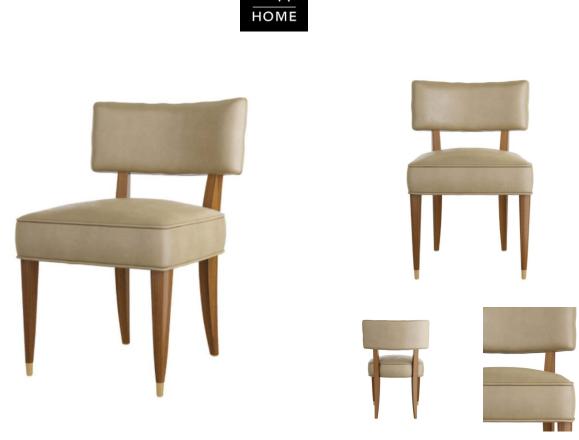

## LAURENT LEATHER DINING CHAIR

SKU: TER8506

The laurent chair is a fine example of classic sophistication. The chair is supported by tapered, dark walnutfinished beech wood legs capped in antique brass sabots, with morel leather composing the seat cushion and c-shaped back. Its versatile design allows this piece to function in various stylistic settings. Finishes will vary.Dimensions: W 24" x D 22" x H 32"