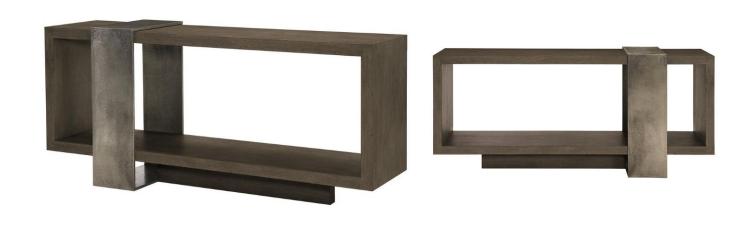

## LINEA CONSOLE TABLE

SKU: HWI1490

The Linea Console Table artfully blends the natural elements of rustic design with clean lines and casual but luxurious finishes. Form and function come together in this new-age console table. With an open front-to-back case and a beautifully-designed aluminum wrap across the top and down the front and back, it will make a bold statement in your entranceway, creating an unbeatable first impression. Dimensions: W 72" x D 19" x H 33"