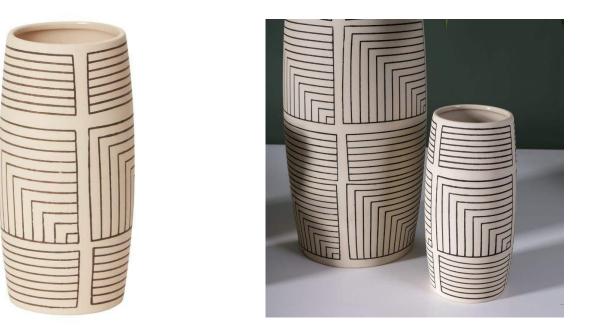

## SEQUENCE VASE

## SKU: ACD135SM

The ceramic Sequence Vase is artful angularity meets architectural sensibility. The eye is drawn to the hand-painted, bold black geometric pattern against a matte white finish. It's watertight with a clear glaze inside to protect from moisture.Dimensions: Dia 3.5" x H 8"