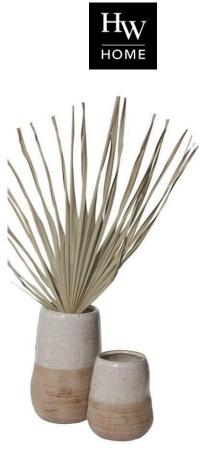

## PARALIA VASE

## SKU: ACD143SM

Lightweight & full of character, the two-toned Paralia Vase keeps florals perky & gives your decor an organic, coastal home look. A natural clay striated finish on the bottom with a contrasting speckled top looks like the sand meeting the sea.Dimensions: Dia 5.5" x H 8.75"