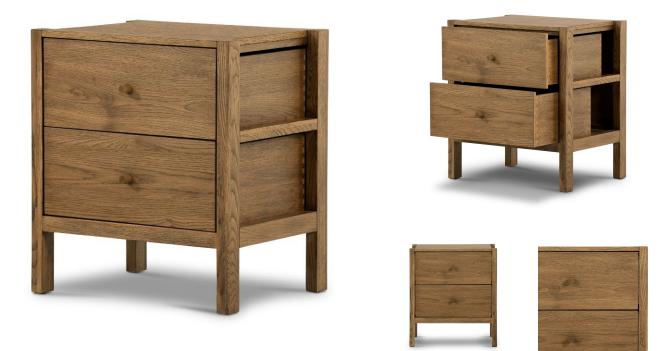

## MEADOW NIGHTSTAND

SKU: AUS2995TO

With simple shaping inspired by midcentury casing, exposed framework and a warm oak finish bring a handcrafted, minimalist look to stylish bedside storage.Dimensions: W 22" x D 17.5" x H 25"