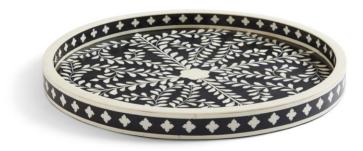

## FLORELLA TRAY

## SKU: CKR2035

A round bone and resin tray featuring a traditional inlay design. Due to the natural material, variation can be expected.Dimensions: W 18" x D 18"

Boulder Pearl Street 1941 Pearl Street Boulder, CO 80302 p. 303 545-0320 f. 303 545-0944 Denver Cherry Creek North 199 Clayton Lane Denver, CO 80206 p. 303 394-9222 f. 303 394-9111 Fort Collins Front Range Village 4321 Corbett Dr Fort Collins CO 80525 p. 970 632-5957 f. 970 689-3679 Administration & Distribution Center 4246 Carson Street #101 Denver, CO 80239 p. 720 564-1286 f. 720 564-1290