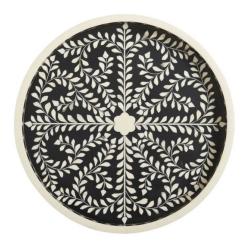

## FLORELLA TRAY

## SKU: CKR2035

A round bone and resin tray featuring a traditional inlay design. Due to the natural material, variation can be expected.Dimensions: W 18" x D 18"

Boulder Pearl Street 1941 Pearl Street Boulder, CO 80302 p. 303 545-0320 f. 303 545-0944 Denver Cherry Creek North 199 Clayton Lane Denver, CO 80206 p. 303 394-9222 f. 303 394-9111 Fort Collins Front Range Village 4321 Corbett Dr Fort Collins CO 80525 p. 970 632-5957 f. 970 689-3679 Administration & Distribution Center 4246 Carson Street #101 Denver, CO 80239 p. 720 564-1286 f. 720 564-1290