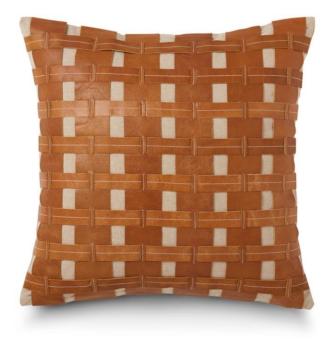

## MONTE PILLOW

SKU: CKR2042

A basketweave leather and cotton pillow. Due to the use of natural material, variation can be expected.Dimensions: W 20" x H 20"

Boulder Pearl Street 1941 Pearl Street Boulder, CO 80302 p. 303 545-0320 f. 303 545-0944 Denver Cherry Creek North 199 Clayton Lane Denver, CO 80206 p. 303 394-9222 f. 303 394-9111 Fort Collins Front Range Village 4321 Corbett Dr Fort Collins CO 80525 p. 970 632-5957 f. 970 689-3679 Administration & Distribution Center 4246 Carson Street #101 Denver, CO 80239 p. 720 564-1286 f. 720 564-1290