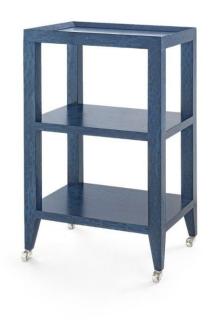

## MARTIN END TABLE

SKU: BGW219N

The Martin End Table mixes classic old-world luxury with a dash of modern glamour. This simple structural design is elevated with a luxurious Cat's Eye Veneer finish, which adds a subtle and alluring sheen. The legs are accented with crisp Polished Nickel Sabots, each with a ball en pointe, evoking a sense of weightlessness. The open silhouette features two fixed shelves making it an excellent choice for petite open storage to showcase your décor in a living room, office, or library. Simple and sleek, the Martin is a brilliant spin on a classic look.Dimensions: W 17"x D 13"x H 28.5"