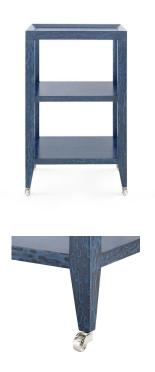

## MARTIN END TABLE

SKU: BGW219N

The Martin End Table mixes classic old-world luxury with a dash of modern glamour. This simple structural design is elevated with a luxurious Cat's Eye Veneer finish, which adds a subtle and alluring sheen. The legs are accented with crisp Polished Nickel Sabots, each with a ball en pointe, evoking a sense of weightlessness. The open silhouette features two fixed shelves making it an excellent choice for petite open storage to showcase your décor in a living room, office, or library. Simple and sleek, the Martin is a brilliant spin on a classic look.Dimensions: W 17"x D 13"x H 28.5"