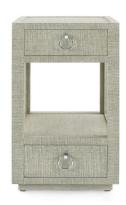

## **CAMILLA END TABLE**

SKU: BGW225MG

The Camilla's strikingly modern silhouette plays to contemporary tastes, while its sumptuous materials appeal to those seeking old school luxury. We say it's the best of both worlds. Structurally, this side table stands out with clean lines and sharp angles which form an open, cubist center—practically a built-in showcase for your favorite art piece or stack of books. Hideaway storage comes in its two parallel drawers, one floating and one anchored above the recessed base, both opening to reveal bold stained wood interiors. Chrome ring pulls supply a glint of glamour, complementing the rich texture and look of the all-over lacquered grasscloth, which comes in a posh moss gray tweed finish.Dimensions: W 17.5 x D 17.5" x H 30.5"