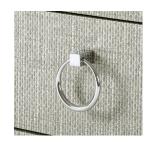

## **CAMILLA END TABLE**

SKU: BGW225MG

The Camilla's strikingly modern silhouette plays to contemporary tastes, while its sumptuous materials appeal to those seeking old school luxury. We say it's the best of both worlds. Structurally, this side table stands out with clean lines and sharp angles which form an open, cubist center—practically a built-in showcase for your favorite art piece or stack of books. Hideaway storage comes in its two parallel drawers, one floating and one anchored above the recessed base, both opening to reveal bold stained wood interiors. Chrome ring pulls supply a glint of glamour, complementing the rich texture and look of the all-over lacquered grasscloth, which comes in a posh moss gray tweed finish.Dimensions: W 17.5 x D 17.5" x H 30.5"