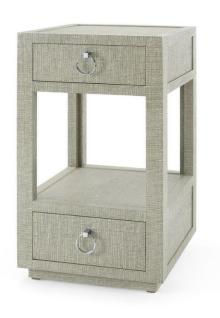

## **CAMILLA END TABLE**

SKU: BGW225MG

The Camilla's strikingly modern silhouette plays to contemporary tastes, while its sumptuous materials appeal to those seeking old school luxury. We say it's the best of both worlds. Structurally, this side table stands out with clean lines and sharp angles which form an open, cubist center—practically a built-in showcase for your favorite art piece or stack of books. Hideaway storage comes in its two parallel drawers, one floating and one anchored above the recessed base, both opening to reveal bold stained wood interiors. Chrome ring pulls supply a glint of glamour, complementing the rich texture and look of the all-over lacquered grasscloth, which comes in a posh moss gray tweed finish.Dimensions: W 17.5 x D 17.5" x H 30.5"