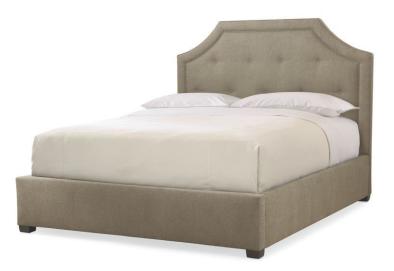

## SOPHIA BED - FABRIC ONLY

SKU: HWI6045K

Provide a traditional spark for your bedroom decor through the addition of this impressive Sophia King bed. The headboard's pleasing to the eye design provides the appearance with a charming appeal, and the upholstered side rails and footboard accentuate the distinct presence. The button-tufting on the headboard enhances the traditional style, and the espresso finish on the feet offers another elegant flair to complete the appearance.