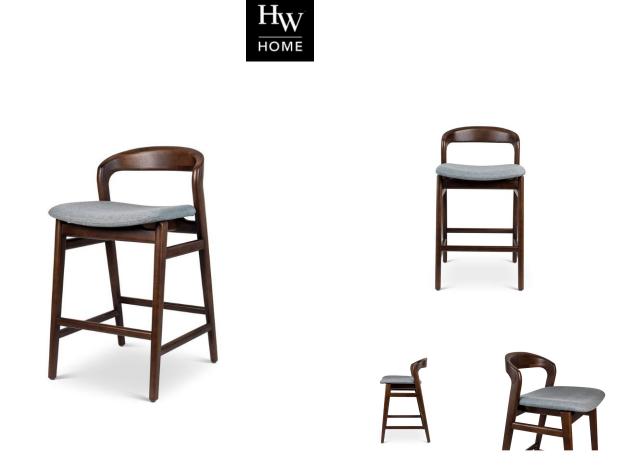

## **VELMA COUNTER STOOL**

SKU: URI4002

Expertly crafted in Brazil, the Velma Counter Stool is a testament to exceptional design and craftsmanship. The stool features a solid Tauari frame, carefully constructed to showcase rounded legs and a gracefully curved back. The solid Tauari back adds a touch of elegance to its overall aesthetic. The upholstered seat, gently curved for comfort, provides a delightful seating experience. With its modern design, the Velma Counter Stool uplifts and enhances any dining or occasional environment.Dimensions: W 18.5" x D 21" x H 33.5"