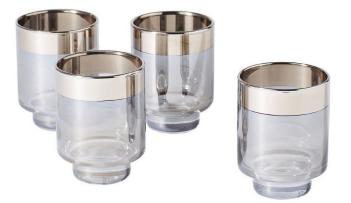

## **TWILIGHT DRINKING GLASS**

SKU: GLV5083S

Hand-blown smoked glass is detailed with a band of platinum metallic glaze.Dimensions: Dia 3" x H 4"

Boulder Pearl Street 1941 Pearl Street Boulder, CO 80302 p. 303 545-0320 f. 303 545-0944 Denver Cherry Creek North 199 Clayton Lane Denver, CO 80206 p. 303 394-9222 f. 303 394-9111 Fort Collins Front Range Village 4321 Corbett Dr Fort Collins CO 80525 p. 970 632-5957 f. 970 689-3679 Administration & Distribution Center 4246 Carson Street #101 Denver, CO 80239 p. 720 564-1286 f. 720 564-1290