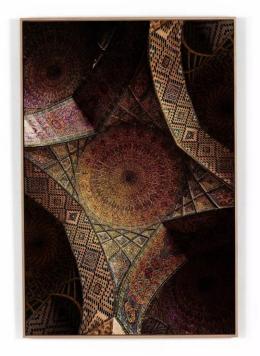

## PINK MOSQUE TILEWORK ART

SKU: AUS1579

A beautifully ornate Iranian mosque, built between 1876 and 1888. A high-definition metal print produced on ChromaLuxe using dye sublimation print technology and float-mounted in a vertical grain floater frame of white-finished American oak for a modern, museum-quality look.Dimensions: W 32" x D 2" x H 48"