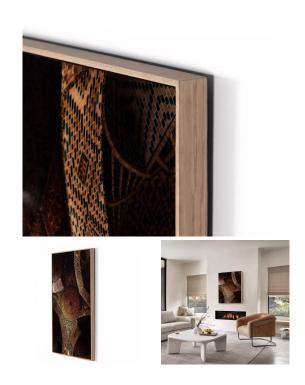

## PINK MOSQUE TILEWORK ART

SKU: AUS1579

A beautifully ornate Iranian mosque, built between 1876 and 1888. A high-definition metal print produced on ChromaLuxe using dye sublimation print technology and float-mounted in a vertical grain floater frame of white-finished American oak for a modern, museum-quality look.Dimensions: W 32" x D 2" x H 48"