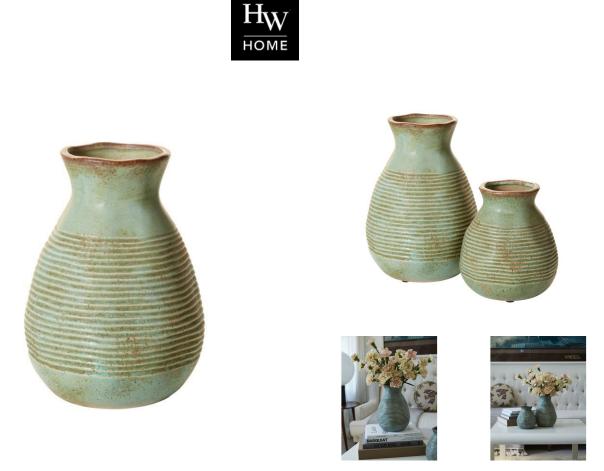

## CALETA VASE

## SKU: ACD156LG

Like unearthed pottery or an heirloom passed down for generations, the small, lightweight Caleta Vase offers an old-world feel with its cast ceramic material, organic sculptural shape & flared neck, etched ridging & reactive green glaze that creates an aged color variation. Fill with colorful florals or a dried bouquet for a stunning centerpiece.Dimensions: W 7.5" x H 10.75"